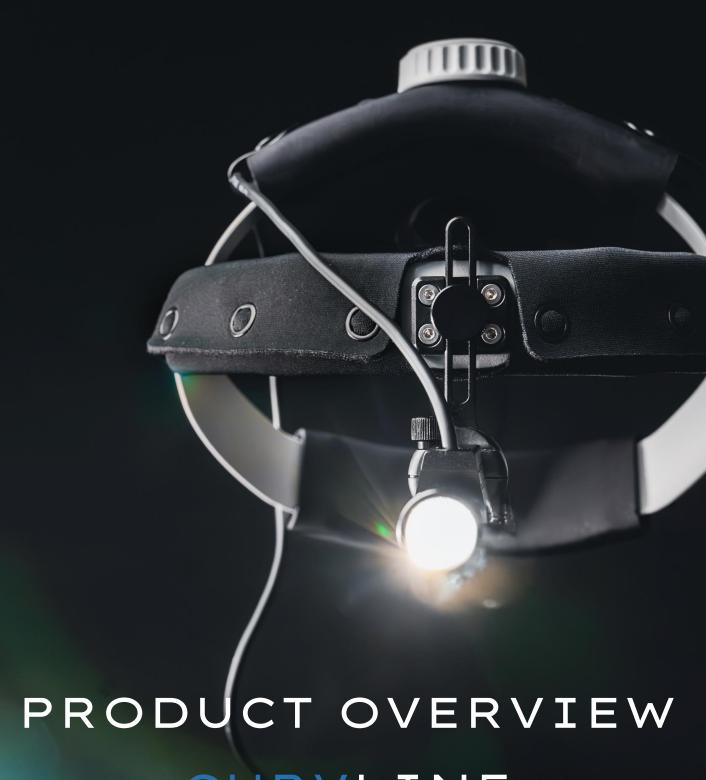

#### CURVLIGHT

Illuminating Precision: see better, work better.

Precision lighting for the most demanding surgeons with our lightweight **CURVLIGHT** MAX. Designed oral surgeons and for surgical specialists, it delivers impressive 5,500K colour temperature and CRI of 92+, ensuring unparalleled colour accuracy and crystal-clear brightness. Enhance your surgical precision and improve your clinical outcomes with the CURVLIGHT MAX.

Brightness 25cm WD up to 138.000 lux

40cm WD up to 58.000 lux

Spot Size 40cm WD Ø 85 mm

Battery Time max. 12 hours

Battery Change 5 seconds

Brightness Steps 5

Light Temperature 5500 K

Total Weight 233g