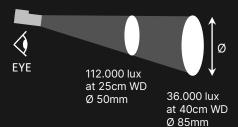

#### CURVLIGHTPRO

Illuminating Precision: see better, work better.

CURVLIGHT PRO is designed for dentists and professionals utilizing magnification systems in need of extra illumination. Engineered for minimal weight and size, it guarantees comfortable wear on eyeglasses while retaining the powerful CURVCONTROL battery pack. Experience unparalleled lighting precision with CURVLIGHT PRO, your for essential partner precision in dental and medical procedures.

Brightness 25cm WD up to 112.000 lux

40cm WD up to 36.000 lux

Spot Size 40cm WD Ø 85 mm

Battery Time max. 13 hours

Battery Change 5 seconds

Brightness Steps 5

Light Temperature 5500 K

Lamp Weight 10,5g