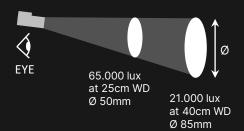

#### CURVLIGHT

Illuminating Precision: see better, work better.

This addition to our CURVLINE offers flexibility and freedom of movement, powered by а wireless battery. CURVLIGHT AIR not only meets customer demands for increased mobility, but also introduces innovative touchless lamp control through gesture sterile recognition, promoting working environment.

Brightness 25cm WD up to 65.000 lux

40cm WD up to 21.000 lux

Spot Size 40cm WD Ø 85 mm

Battery Time max. 4 hours

Battery Change yes

Brightness Steps 3

Light Temperature 5500 K

Total Weight 35g