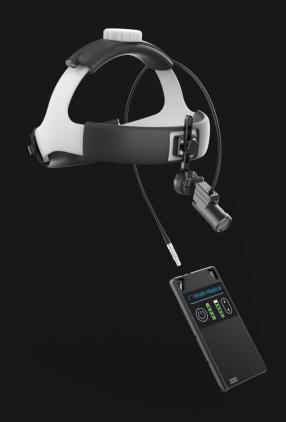

#### CURVLIGHT

Illuminating Precision: see better, work better.

Precision lighting for the most demanding surgeons with our lightweight **CURVLIGHT** MAX. Designed oral surgeons and for surgical specialists, it delivers impressive 5,500K colour temperature and CRI of 92+, ensuring unparalleled colour accuracy and crystal-clear brightness. Enhance your surgical precision and improve your clinical outcomes with the CURVLIGHT MAX.

Brightness 25cm WD up to 138.000 lux

40cm WD up to 58.000 lux

Spot Size 40cm WD Ø 85 mm

Battery Time max. 12 hours

Battery Change 5 seconds

Brightness Steps 5

Light Temperature 5500 K

Total Weight 233g