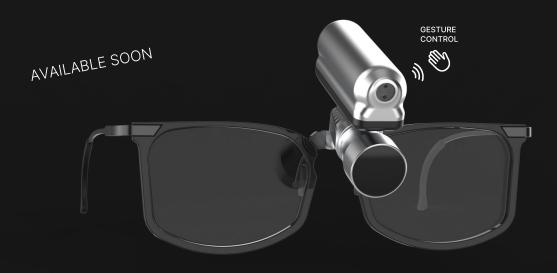

#### CURVLIGHT

Illuminating Precision: see better, work better.

This addition to our CURVLINE offers flexibility and freedom of movement, powered by а wireless battery. CURVLIGHT AIR not only meets customer demands for increased mobility, but also introduces innovative touchless lamp control through gesture sterile recognition, promoting working environment.