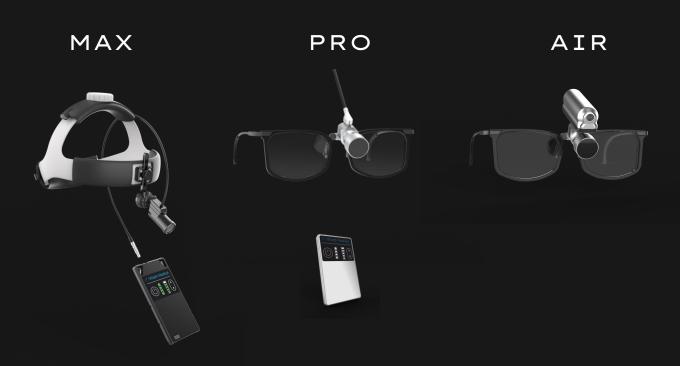

## CURVLINE

#### CURVLIGHT

Illuminating Precision: see better, work better.

Precision lighting for the most demanding surgeons with our lightweight **CURVLIGHT** MAX. Designed oral surgeons and for surgical specialists, it delivers impressive 5,500K colour temperature and CRI of 92+, ensuring unparalleled colour accuracy and crystal-clear brightness. Enhance your surgical precision and improve your clinical outcomes with the CURVLIGHT MAX.

#### CURVLIGHTPRO

Illuminating Precision: see better, work better.

CURVLIGHT PRO is designed for dentists and professionals utilizing magnification systems in need of extra illumination. Engineered for minimal weight and size, it guarantees comfortable wear on eyeglasses while retaining the powerful CURVCONTROL battery pack. Experience unparalleled lighting precision with CURVLIGHT PRO, your for essential partner precision in dental and medical procedures.

#### CURVLIGHT

Illuminating Precision: see better, work better.

This addition to our CURVLINE offers flexibility and freedom of movement, powered by а wireless battery. CURVLIGHT AIR not only meets customer demands for increased mobility, but also introduces innovative touchless lamp control through gesture sterile recognition, promoting working environment.

### CURVLIGHT OVERVIEW

Designed ® and Manufactured in Germany

|                      | MAX         | PRO         | AIR             |
|----------------------|-------------|-------------|-----------------|
| Brightness up to     | 138.000 Lux | 112.000 Lux | 65.000 Lux      |
| Spot Size at WD 40cm | 85mm        | 85mm        | 85mm            |
| Battery Time max.    | 12 hours    | 12 hours    | 4 hours         |
| Color Temperature    | 5.500K      | 5.500K      | 5.500K          |
| Operation Type       | KEYPAD/CORD | KEYPAD/CORD | gesture control |
| Customised Branding  | > 100 p.A.  | > 100 p.A.  | > 100 p.A.      |
| Availability         | AVAILABLE   | AVAILABLE   | COMING SOON     |