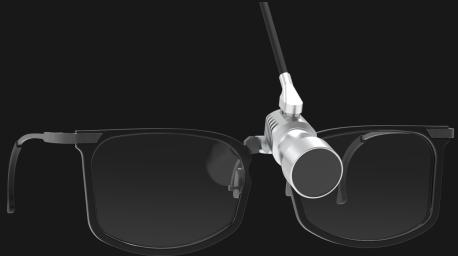

#### CURVLIGHTPRO

Illuminating Precision: see better, work better.

CURVLIGHT PRO is designed for dentists and professionals utilizing magnification systems in need of extra illumination. Engineered for minimal weight and size, it guarantees comfortable wear on eyeglasses while retaining the powerful CURVCONTROL battery pack. Experience unparalleled lighting precision with CURVLIGHT PRO, your for essential partner precision in dental and medical procedures.

Brightness 25cm WD up to 112.000 lux

40cm WD up to 36.000 lux

Spot Size 40cm WD Ø 85 mm

Battery Time max. 13 hours

Battery Change 5 seconds

Brightness Steps 5

Light Temperature 5500 K

Lamp Weight 10,5g