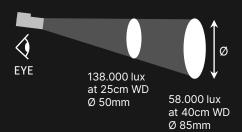

Brightness 25cm WD up to 138.000 lux

40cm WD up to 58.000 lux

Spot Size 40cm WD Ø 85 mm

Battery Time max. 12 hours

Battery Change 5 seconds

Brightness Steps 5

Light Temperature 5500 K

Total Weight 233g